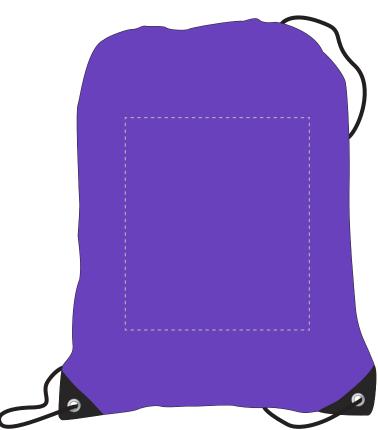

The dashed line is to demonstrate print area and will not appear on your printed item